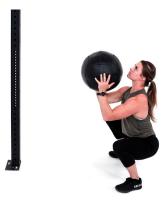

## MOVEMENT STANDARDS WALL-BALL SHOT

- At the start of each rep, you must have the ball in the support position in front of your body.
- Squat until your hip crease is below your knees.
- A squat clean to start the set is allowed but not required as long as the ball starts on the ground.

- The rep is credited when the center of the ball hits the target at or above the specified height (6 ft for women, 7 ft for men).
- If the ball hits low or does not hit the wall (or target), the rep will not count.
- If the ball drops to the ground from the top, the ball must settle on the ground before you start the next rep; you may not catch the ball off the bounce.
- NOTE: If using a mounted wall-ball target, it is HIGHLY recommended that the BOTTOM of the target be mounted to the appropriate height.
- You may not receive assistance moving or resetting the medicine ball at any time.