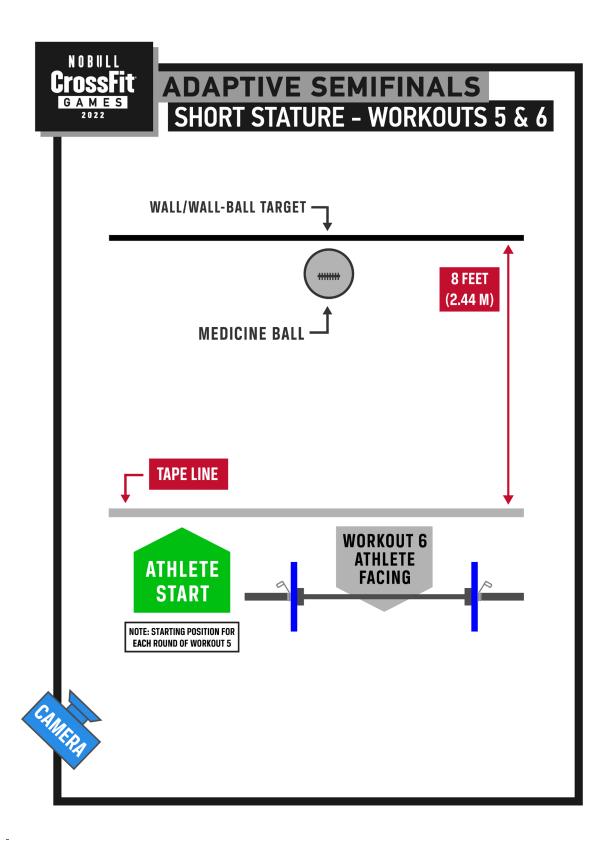

#### **NOTES**

Prior to starting the workouts, set up the floor plan as shown. Start each 2-minute interval of wall-ball shots behind the line. You must face the camera during Workout 6.

Begin Workout 5 standing behind the line. After the call of "3, 2, 1 ... go," move to the medicine ball and complete 25 wall-ball shots. Then, return behind the line and rest in the time remaining. When the clock reaches 2:00 exactly, move again to the medicine ball and complete 30 repetitions and then rest in the time remaining. When the clock reaches 4:00 exactly, complete 35 repetitions and continue adding 5 repetitions every 2-minute interval until the required repetitions cannot be completed within the 2-minute interval.

## MOVEMENT STANDARDS WALL-BALL SHOT

- At the start of each rep, you must have the ball in the support position in front of your body.
- Squat until your hip crease is below your knees.
- A squat clean to start the set is allowed but not required as long as the ball starts on the ground.

- The rep is credited when the center of the ball hits the target at or above the specified height (6 ft for women, 7 ft for men).
- If the ball hits low or does not hit the wall (or target), the rep will not count.
- If the ball drops to the ground from the top, the ball must settle on the ground before you start the next rep; you may not catch the ball off the bounce.
- NOTE: If using a mounted wall-ball target, it is HIGHLY recommended that the BOTTOM of the target be mounted to the appropriate height.
- You may not receive assistance moving or resetting the medicine ball at any time.

### MOVEMENT STANDARDS CLEAN (CONTINUED)

- You and the barbell must remain in front of the tape, away from the wall-ball target and facing the camera. Stepping on the line is a no rep.
- Collars must be placed outside the plates during all attempts.
- Start each rep with the bar on the ground.
- Hang cleans are **NOT** permitted.