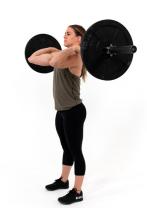

### **WORKOUT 6-**

1-rep-max clean

Time begins immediately following the final 2-minute interval of Workout 5. Workouts 5 and 6 must be completed sequentially in a single effort.

Time cap: 5 minutes

#### **CLEAN**

 You MUST declare the load you are attempting by writing the weight down on paper or a small whiteboard and clearly displaying it to the camera before you start to lift.

**%TRIFECTA** 

12 P.M. (NOON) PT SATURDAY, JUNE 4, THROUGH 12 P.M. (NOON) PT SUNDAY, JUNE 5

### MOVEMENT STANDARDS CLEAN (CONTINUED)

- You and the barbell must remain in front of the tape, away from the wall-ball target and facing the camera. Stepping on the line is a no rep.
- Collars must be placed outside the plates during all attempts.
- Start each rep with the bar on the ground.
- Hang cleans are **NOT** permitted.

- The rep is credited when:
  - the hips and knees are extended;
  - feet are in line; and
  - the bar is supported in the front-rack position.
- You may not lower the bar until you reach the finish position.