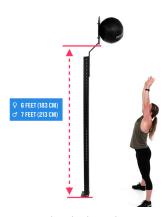

- The rep is credited when the center of the ball hits the target at or above the specified height (6 ft for women, 7 ft for men).
- If the ball hits low or does not hit the wall (or target), the rep will not count.
- If the ball drops to the ground from the top, the ball must settle on the ground before you start the next rep; you may not catch the ball off the bounce.
- NOTE: If using a mounted wall-ball target, it is HIGHLY recommended that the BOTTOM of the target be mounted to the appropriate height.
- You may not receive assistance moving or resetting the medicine ball at any time.

Etc., adding 5 repetitions to the wall-ball shots after each 2-minute interval. Immediately following the end of the final 2-minute interval, begin Workout 6.

♀ 10-lb medicine ball, 6-ft target ♂ 14-lb medicine ball, 7-ft target