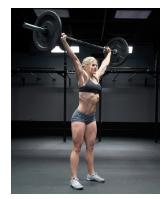

#### **SNATCH**

The barbell begins on the ground and must be lifted overhead in one smooth motion. This is not a groundto-overhead any way. A clean and jerk, where the bar is lifted to the shoulders and then lifted overhead is a no rep.

The barbell must come to full lockout overhead with the hips, knees and arms fully extended, and the bar directly over the middle of the body.

No time cap