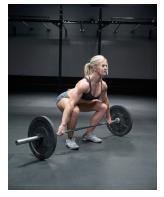

#### **SNATCH**

The barbell begins on the ground and must be lifted overhead in one smooth motion. This is not a groundto-overhead any way. A clean and jerk, where the bar is lifted to the shoulders and then lifted overhead is a no rep.

The barbell must come to full lockout overhead with the hips, knees and arms fully extended, and the bar directly over the middle of the body.

No time cap